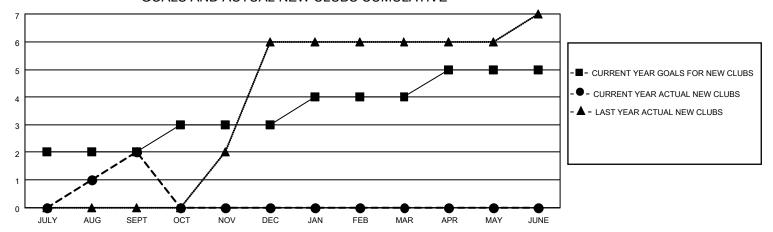

### GOALS AND ACTUAL NEW CLUBS CUMULATIVE

## District 404 A2

| Clubs                 |               |           |               | Members               |                        |                         |                                                    |
|-----------------------|---------------|-----------|---------------|-----------------------|------------------------|-------------------------|----------------------------------------------------|
| RESULTS FOR 2021-2022 |               |           |               | RESULTS FOR 2021-2022 |                        |                         |                                                    |
| QUARTER               | NEW CLUB GOAL | NEW CLUBS | DROPPED CLUBS | QUARTER MEMB          | BER GROWTH NET<br>GOAL | MEMBER GROWTH<br>ACTUAL | DROPPED<br>MEMBERS ACTUAL<br>(including transfers) |
| JULY/AUG/SEPT         | 2             | 2         | 3             | JULY/AUG/SEPT         | 20                     | 110                     | 109                                                |
| OCT/NOV/DEC           | 1             | 0         | 0             | OCT/NOV/DEC           | 30                     | 0                       | 0                                                  |
| JAN/FEB/MAR           | 1             | 0         | 0             | JAN/FEB/MAR           | 20                     | 0                       | 0                                                  |
| APR/MAY/JUNE          | 1             | 0         | 0             | APR/MAY/JUNE          | 10                     | 0                       | 0                                                  |