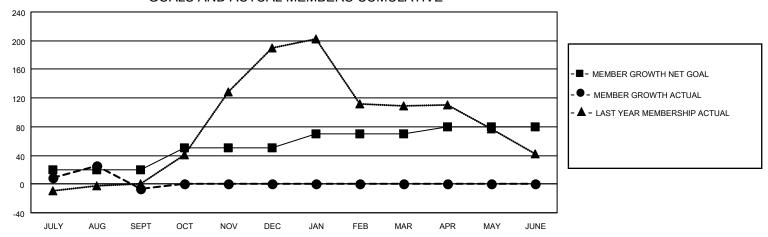

#### GOALS AND ACTUAL MEMBERS CUMULATIVE

| DROPPED CLUBS: 3 |     | 25 CLUBS OF 65 ADDED 1 OR<br>MORE NEW MEMBERS | GENDER DISTRIBUTION             |                              |  |
|------------------|-----|-----------------------------------------------|---------------------------------|------------------------------|--|
|                  |     | INORE NEW WEINBERS                            | MALE<br>FEMALE                  | 830 (53.93%)<br>709 (46.07%) |  |
| DROPPED MEMBERS  |     |                                               | NON BINARY PREFER NOT TO ANSWER | 0 (0.00%)<br>0 (0.00%)       |  |
| DECEASED         | 3   |                                               | THE ENTITY TO MINOWER           | 0 (0.0070)                   |  |
| CLUB CANCELLED   | 60  | CLICK HERE FOR CUMULATIVE                     | TOTAL FAMILY UNIT MEMBERS       | 3 267                        |  |
| OTHER            | 46  | MEMBERSHIP DATA                               |                                 |                              |  |
| TOTAL            | 109 |                                               | FAMILY MEMBERS PAYING HAI       | LF DUES 167                  |  |

## District 404 A2

| Clubs                 |               |           |               | Members               |                        |                         |                                                    |
|-----------------------|---------------|-----------|---------------|-----------------------|------------------------|-------------------------|----------------------------------------------------|
| RESULTS FOR 2021-2022 |               |           |               | RESULTS FOR 2021-2022 |                        |                         |                                                    |
| QUARTER               | NEW CLUB GOAL | NEW CLUBS | DROPPED CLUBS | QUARTER MEMB          | BER GROWTH NET<br>GOAL | MEMBER GROWTH<br>ACTUAL | DROPPED<br>MEMBERS ACTUAL<br>(including transfers) |
| JULY/AUG/SEPT         | 2             | 2         | 3             | JULY/AUG/SEPT         | 20                     | 110                     | 109                                                |
| OCT/NOV/DEC           | 1             | 0         | 0             | OCT/NOV/DEC           | 30                     | 0                       | 0                                                  |
| JAN/FEB/MAR           | 1             | 0         | 0             | JAN/FEB/MAR           | 20                     | 0                       | 0                                                  |
| APR/MAY/JUNE          | 1             | 0         | 0             | APR/MAY/JUNE          | 10                     | 0                       | 0                                                  |